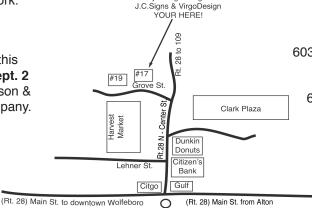

Lakes Region date & time 8am meet & greet Saturday, Sept. 17, 2016 8am to 11pm (rain or shine) Donuts & Muffins / Coffee & Juice 12noon - lunch JC Signs (see directions) Pizza / Soda & Water 17 Grove Street, Wolfeboro, NH 6pm - dinner what we'll be doing Catered Buffet - Savory to Sweet B.Y.O.B. Pin striping, Hand lettering, Painting (NOTE: All meals are included in the cost) Take along any projects you'd like to do. Bring your sign kits. From Main St. (downtown Wolfeboro) Take Rt. 28 North (Center St.) at the blinking yellow light, (Gulf and Citgo gas on corners).
Pass Citizens Bank & Dunkin Donuts (on right). who's invited OVERNIGHT STAYS Pass Clark Plaza (right) and Harvest Market (left). Take your next LEFT on to Grove St. Past & Present Regional Letterheads (laundry mat on the corner) #17 on your right - signs read: The Wolfeboro Inn / 603-569-3016 & Signmakers dabbling in hand work. J.C.Signs & VirgoDesign YOUR HERE! wolfeboroinn.com (Main St.) TheCottagesofWolfeboro.com 603-569-9999 (around the corner from us) 28 to WilleyBrookCampground.com 603-569-9493 (off Rt 28 / Center St.)